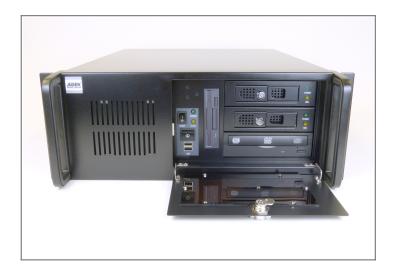

## **4U Industrial Rack Mount Server**

The AD-586E is an extended depth version of our extremely popular 4U system. This 4U industrial rack mount server can be configured for use with full size ATX server boards or with 14-slot backplanes. The extra depth allows for all expansion cards to be full-size (height and width). Multiple configurations are available for a variety of expansion slot requirements, whether you need ISA, PCI, PCIe, PCI-X or others, we can help.

## Features

- 19" industrial rack mount 4U extended-depth case
- All steel and alumium construction
- 14-slot backplane or ATX server boards
- Front mounted 120 mm fan
- Option for two additional front mounted 80 mm fans
- Accepts standard PS/2 size power supplies
- External bays: 1 x 3.5", 3 x 5.25"
- Internal bays: 1 x 3.5"
- Control Panel: Power Switch, Reset Switch, Dual USB ports Hard Drive & Power-ON LED indicators
- Built-in removable & washable filter
- Lockable, dustproof drive bay door
- Adjustable lock-down clamps protect against vibration
- Dimensions: 17.25" W x 6.97" H x 21.77" D